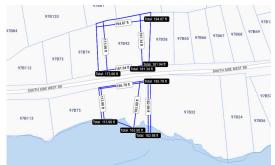

# WATERFRONT DEVELOPMENT LAND

Mixed Sandy Waterfront 1.36 Acres Very Close in to Airport, Town and Resorts. South Coast Breezes Prevail Year 'Round in the Brac, and This Development Parcel Enjoys that Along with ITS Proximity to Resort and Holiday Amenities. Priced to Sell at CI\$6.00 per SQFT! Parcel is Divided by the Road; .6 Acre on Seaside, .7Acre on Land Side.