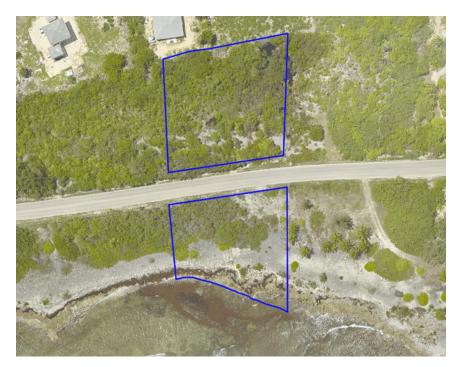

# WATERFRONT DEVELOPMENT LAND

Mixed Sandy Waterfront 1.36 Acres Very Close in to Airport, Town and Resorts. South Coast Breezes Prevail Year 'Round in the Brac, and This Development Parcel Enjoys that Along with ITS Proximity to Resort and Holiday Amenities. Priced to Sell at CI\$6.00 per SQFT! Parcel is Divided by the Road; .6 Acre on Seaside, .7Acre on Land Side.

#### Features:

- **1.36** Acres
- 🚯 🛛 Water Front
- Little Cayman / Cayman Brac

SCAN ME TO FIND OUT MORE

MLS: 413950

WATERFRONT DEVELOPMENT LAND

LocationCayman BracMLS #413950TypeLittle Cayman / Cayman Brac