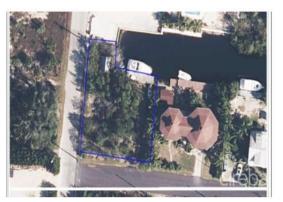

## **Property Features**

Location: Savannah Type: Land Acres: 0.2514 Bl/Par: **27C / 233** Area: **40** Width: **125** 

Dock: No

View: Canal Front, Lake View Status: New Depth: 101

### Description

Corner Canal Lot in North Sound Estates. Larger Than a Standard Lot and Much Closer to North South for a Shorter Boat Ride into Open Water Than the Majority of Lots in the Development. Includes a 60FT Dock, and a Studio Type Shed with Mains Power and CUC Meter. Bed, Shower Bathroom, Small Kitchen. Could Rent for \$500-\$600 per Month. Priced to Sell