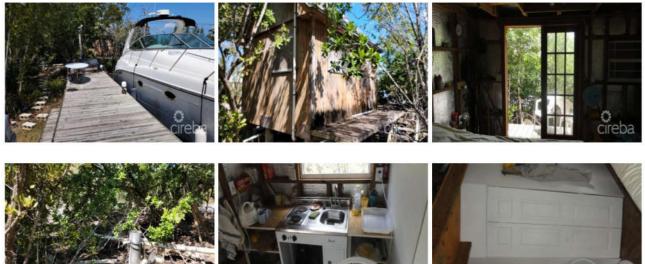

### Description

Corner Canal Lot in North Sound Estates. Larger Than a Standard Lot and Much Closer to North South for a Shorter Boat Ride into Open Water Than the Majority of Lots in the Development. Includes a 60FT Dock, and a Studio Type Shed with Mains Power and CUC Meter. Bed, Shower Bathroom, Small Kitchen. Could Rent for \$500-\$600 per Month. Priced to Sell