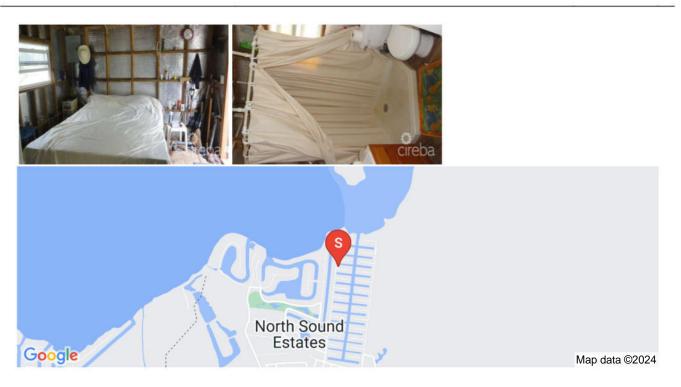

### Description

Corner Canal Lot in North Sound Estates. Larger Than a Standard Lot and Much Closer to North South for a Shorter Boat Ride into Open Water Than the Majority of Lots in the Development. Includes a 60FT Dock, and a Studio Type Shed with Mains Power and CUC Meter. Bed, Shower Bathroom, Small Kitchen. Could Rent for \$500-\$600 per Month. Priced to Sell

## **Property Features**

Location: Savannah Type: Land Acres: 0.2514 Bl/Par: **27C / 233** Area: **40** Width: **125** 

Dock: No

View: Canal Front, Lake View Status: New Depth: 101