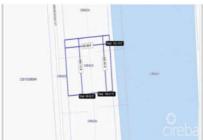

### **Property Features**

Location: **Spotts**Type: **Land**Acres: **0.2344**Days On Market: **2** 

Bl/Par: **24E / 625** Area: **40** Width: **100**  View: Canal Front Status: New Depth: 103

#### **Additional Features**

Road Frontage: **100**How Shown: **Drive by**Topography: **Filled** 

Topography: Filled
Possession: At Closing

Zoning: Low Density residential

Covenants: No Trees: None Soil: Marl Land Certificate: Not Issued