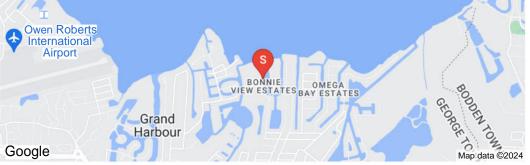

# BONNIE VIEW ESTATES PRIME CANAL LOT

CI\$ 399,000 (CI\$ 39.08/Sq Ft)

Spotts, Cayman Islands

MLS# 417329

### **Property Features**

Location: **Spotts**Type: **Land**Acres: **0.2344**Days On Market: **2** 

Bl/Par: **24E / 625** Area: **40** Width: **100**  View: Canal Front Status: New Depth: 103

#### **Directions**

Take Marina Drive, Left on Bonnie View, Right on Bay Island Avenue, Left on Roxborough Street, See Sign