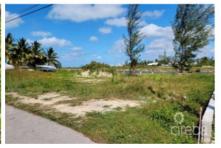

# BONNIE VIEW ESTATES PRIME CANAL LOT

CI\$ 399,000 (CI\$ 39.08/Sq Ft)

Spotts, Cayman Islands

MLS# 417329

### **Property Features**

Location: **Spotts**Type: **Land**Acres: **0.2344**Days On Market: **2** 

Bl/Par: **24E / 625** Area: **40** Width: **100**  View: Canal Front Status: New Depth: 103

#### **Additional Features**

Road Frontage: **100**How Shown: **Drive by**Topography: **Filled** 

Topography: Filled
Possession: At Closing

Zoning: Low Density residential

Covenants: No Trees: None Soil: Marl Land Certificate: Not Issued

#### Description

Prime Canal Front Lot Located Very Close to North Sound on the West Side of the Bonnie View Estates Development. Fronting on the Very Large Basin, Offering Large Water Views, Enhanced Privacy With the Large Basin Separating Center Island from this Lot. Better Protection for Your Docked Boat with Greater Space for Passing Boats to Navigate into the Development. Filled and Includes Modern, Multi-Level Dock for Ease in Transitioning from Boat to Dock, Whatever the Boat Size is. Close to Town Minimizing Traffic Time, and Close to North Sound Reducing Underway Time to North Sound.