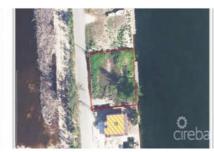

#### Description

Prime Canal Front Lot Located Very Close to North Sound on the West Side of the Bonnie View Estates Development. Fronting on the Very Large Basin, Offering Large Water Views, Enhanced Privacy With the Large Basin Separating Center Island from this Lot. Better Protection for Your Docked Boat with Greater Space for Passing Boats to Navigate into the Development. Filled and Includes Modern, Multi-Level Dock for Ease in Transitioning from Boat to Dock, Whatever the Boat Size is. Close to Town Minimizing Traffic Time, and Close to North Sound Reducing Underway Time to North Sound.