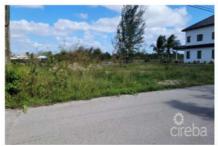

# BONNIE VIEW ESTATES PRIME CANAL LOT

CI\$ 399,000 (CI\$ 39.08/Sq Ft)

Spotts, Cayman Islands

MLS# 417329

### **Property Features**

Location: **Spotts**Type: **Land**Acres: **0.2344**Days On Market: **2** 

Bl/Par: **24E / 625** Area: **40** Width: **100**  View: Canal Front Status: New Depth: 103

#### **Additional Features**

Road Frontage: **100**How Shown: **Drive by**Topography: **Filled** 

Topography: Filled
Possession: At Closing

Zoning: Low Density residential

Covenants: No Trees: None Soil: Marl Land Certificate: Not Issued

#### Description

Prime Canal Front Lot Located Very Close to North Sound on the West Side of the Bonnie View Estates Development. Fronting on the Very Large Basin, Offering Large Water Views, Enhanced Privacy With the Large Basin Separating Center Island from this Lot. Better Protection for Your Docked Boat with Greater Space for Passing Boats to Navigate into the Development. Filled and Includes Modern, Multi-Level Dock for Ease in Transitioning from Boat to Dock, Whatever the Boat Size is. Close to Town Minimizing Traffic Time, and Close to North Sound Reducing Underway Time to North Sound.